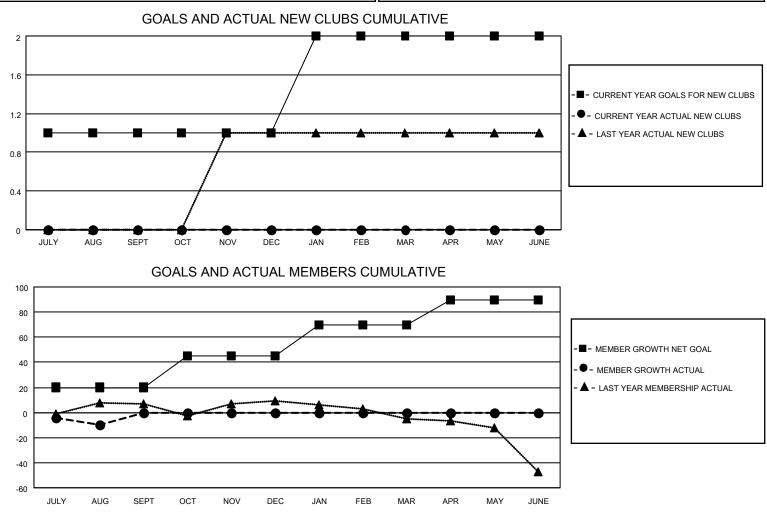

## LOCATION MONTANA

District 37

Results as of: 8/31/2020

| Clubs                 |               |           |               | Members               |                        |                         |                                                    |  |
|-----------------------|---------------|-----------|---------------|-----------------------|------------------------|-------------------------|----------------------------------------------------|--|
| RESULTS FOR 2020-2021 |               |           |               | RESULTS FOR 2020-2021 |                        |                         |                                                    |  |
| QUARTER               | NEW CLUB GOAL | NEW CLUBS | DROPPED CLUBS | QUARTER               | BER GROWTH NET<br>GOAL | MEMBER GROWTH<br>ACTUAL | DROPPED<br>MEMBERS ACTUAL<br>(including transfers) |  |
| JULY/AUG/SEPT         | 1             | 0         | 0             | JULY/AUG/SEPT         | 20                     | 8                       | 15                                                 |  |
| OCT/NOV/DEC           | 0             | 0         | 0             | OCT/NOV/DEC           | 25                     | 0                       | 0                                                  |  |
| JAN/FEB/MAR           | 1             | 0         | 0             | JAN/FEB/MAR           | 25                     | 0                       | 0                                                  |  |
| APR/MAY/JUNE          | 0             | 0         | 0             | APR/MAY/JUNE          | 20                     | 0                       | 0                                                  |  |